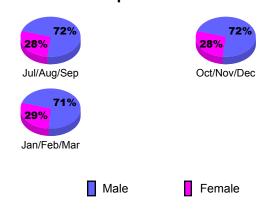

|  |  |  |  |
|             | Net<br>Memb | Actual<br>New | Actual<br>Dropped | Gain/<br>Loss of | Gain/<br>Loss of |  |  |  |  |
| Month       | <u>Goal</u> | <u>Memb</u>   | <u>Memb</u>       | <u>Memb</u>      | <u>Memb</u>      |  |  |  |  |
| Jul/Aug/Sep | 10          | 64            | -50               | 14               | 9                |  |  |  |  |
| Oct/Nov/Dec | 30          | 50            | -48               | 2                | -16              |  |  |  |  |
| Jan/Feb/Mar | 5           | 73            | -25               | 48               | -2               |  |  |  |  |
| Totals      | 45          | 187           | -123              | 64               | -9               |  |  |  |  |



## **Gender Comparison 2009-2010**

Oct/Nov/Dec

Jan/Feb/Mar

Previous Year