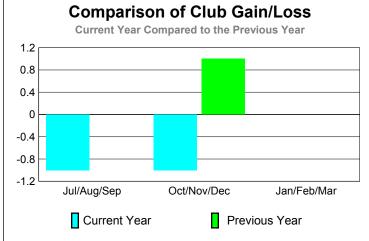

|             |                            | <u>Club</u><br><b>20</b> 0    |                                   | <u>Clubs</u><br><b>2008-2009</b> |                                  |
|-------------|----------------------------|-------------------------------|-----------------------------------|----------------------------------|----------------------------------|
| Month       | New<br>Club<br><u>Goal</u> | Actual<br>New<br><u>Clubs</u> | Actual<br>Dropped<br><u>Clubs</u> | Gain/<br>Loss of<br><u>Clubs</u> | Gain/<br>Loss of<br><u>Clubs</u> |
| Jul/Aug/Sep | 0                          | 0                             | -1                                | -1                               | 0                                |
| Oct/Nov/Dec | 1                          | 0                             | -1                                | -1                               | 1                                |
| Jan/Feb/Mar | 0                          | 0                             | 0                                 | 0                                | 0                                |
| Totals      | 1                          | 0                             | -2                                | -2                               | 1                                |