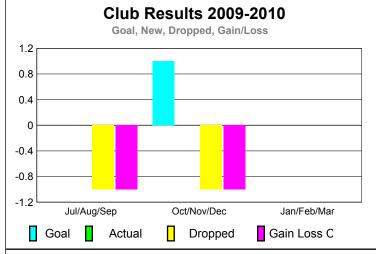

|             |                            | <u>Club</u><br><b>20</b> 0    |                                   | <u>Clubs</u><br><b>2008-2009</b> |                                  |
|-------------|----------------------------|-------------------------------|-----------------------------------|----------------------------------|----------------------------------|
| Month       | New<br>Club<br><u>Goal</u> | Actual<br>New<br><u>Clubs</u> | Actual<br>Dropped<br><u>Clubs</u> | Gain/<br>Loss of<br><u>Clubs</u> | Gain/<br>Loss of<br><u>Clubs</u> |
| Jul/Aug/Sep | 0                          | 0                             | -1                                | -1                               | 0                                |
| Oct/Nov/Dec | 1                          | 0                             | -1                                | -1                               | 1                                |
| Jan/Feb/Mar | 0                          | 0                             | 0                                 | 0                                | 0                                |
| Totals      | 1                          | 0                             | -2                                | -2                               | 1                                |