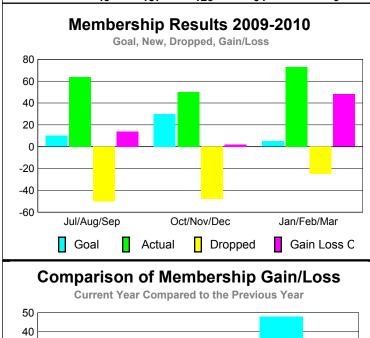

## YTD Status Quo Clubs 2009-2010

|             | <u> </u>    |               |                   |                  |                  |  |  |  |  |
|-------------|-------------|---------------|-------------------|------------------|------------------|--|--|--|--|
|             |             | Member        | Membership        |                  |                  |  |  |  |  |
|             |             | 200           | 2008-2009         |                  |                  |  |  |  |  |
|             | Net<br>Memb | Actual<br>New | Actual<br>Dropped | Gain/<br>Loss of | Gain/<br>Loss of |  |  |  |  |
| Month       | <u>Goal</u> | <u>Memb</u>   | <u>Memb</u>       | <u>Memb</u>      | <u>Memb</u>      |  |  |  |  |
| Jul/Aug/Sep | 10          | 64            | -50               | 14               | 9                |  |  |  |  |
| Oct/Nov/Dec | 30          | 50            | -48               | 2                | -16              |  |  |  |  |
| Jan/Feb/Mar | 5           | 73            | -25               | 48               | -2               |  |  |  |  |
| Totals      | 45          | 187           | -123              | 64               | -9               |  |  |  |  |