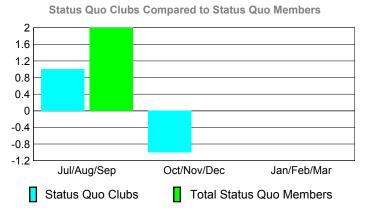

## YTD Status Quo Clubs 2009-2010

|             | <u> </u>    |               |                   |                  |                  |  |  |  |  |
|-------------|-------------|---------------|-------------------|------------------|------------------|--|--|--|--|
|             |             | Member        | Membership        |                  |                  |  |  |  |  |
|             |             | 200           | 2008-2009         |                  |                  |  |  |  |  |
|             | Net<br>Memb | Actual<br>New | Actual<br>Dropped | Gain/<br>Loss of | Gain/<br>Loss of |  |  |  |  |
| Month       | <u>Goal</u> | <u>Memb</u>   | <u>Memb</u>       | <u>Memb</u>      | <u>Memb</u>      |  |  |  |  |
| Jul/Aug/Sep | 10          | 64            | -50               | 14               | 9                |  |  |  |  |
| Oct/Nov/Dec | 30          | 50            | -48               | 2                | -16              |  |  |  |  |
| Jan/Feb/Mar | 5           | 73            | -25               | 48               | -2               |  |  |  |  |
| Totals      | 45          | 187           | -123              | 64               | -9               |  |  |  |  |